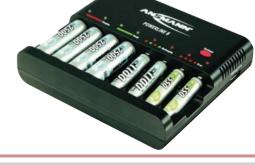

#### Powerline 8

Charger / discharger and powerbank in one.

Powered by AC input for charging of:

• 1 - 8 AAA / AA size NiMH / NiCd batteries

Individual charging slots with multi-coloured LED indicators showing battery status.

Features 5V 1A max. USB output to charge mobile devices. Also has overcharge protection, auto cutoff function, faulty cell detection, alkaline battery detection and reverse polarity

protection.

Master Instruments Pty Ltd