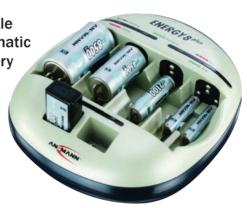

## **Energy 8 Plus**

Charger and maintainer for NiMH / NiCd batteries of all sizes.

Microprocessor controlled charging of:

- 1 6 AAA / AA size rechargeable batteries
- 1 4 C / D size rechargeable batteries
- 1 2 9V size rechargeable batteries

Individual charging slots are monitored and battery status is displayed via LED indicators.

Features trickle charge, automatic alkaline battery detection, overcharge protection and reverse polarity protection.