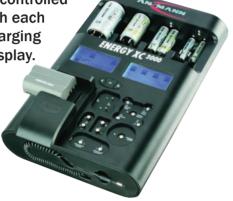

### Energy XC3000

Battery management system with charging and quick testing capabilities.

Multifunctional charger for:

- 1 8 AAA / AA size NiMH batteries
- 1 4 C / D size NiMH batteries
- 1 2 9V size NiMH batteries
- 1 x Lilon/LiPo 3.6V/3.7V or 7.2V/7.4V battery pack (via adaptor plate).

Microprocessor controlled charging through each independent charging slot with LCD display.

Reliably and quickly tests all common battery types and sizes.