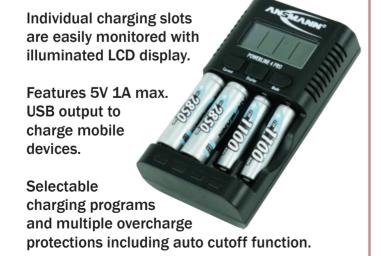

#### Powerline 4 Pro

Charger / discharger and powerbank in one. Suitable for use at home and on the go.

Powered by AC input with four international plug styles included for worldwide usage, or by 12VDC input for in-vehicle charging of:

• 1 - 4 AAA / AA size NiMH / NiCd batteries

Features 5V 1A max. USB output to charge mobile devices. Also has overcharge protection, auto cutoff function, faulty cell detection, alkaline battery detection and reverse polarity

protection.

Master Instruments Pty Ltd