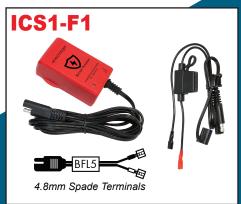

## enecharger

## 6V / 12V 1.0A



**Fully Automatic Charger and Battery Maintainer** 

The ICS1 represents the most advanced technology and efficiency in the market, making each charge a simple process.

The ICS1 is designed for charging all types of 6V & 12V lead-acid batteries, including Wet, Gel, MF, and VRLA, AGM batteries.

It is suitable for charging battery capacities from 4 to 20Ah and maintaining larger battery sizes up to 100Ah.



- Fully automatic 7 step charging program to extend battery service life
- Auto voltage detection -No manual switching required



- Reverse polarity protection to reduce battery damage
- Spark proof design for added safety



Easy to read LED charge status indication



## **Available in 3 termination options:**