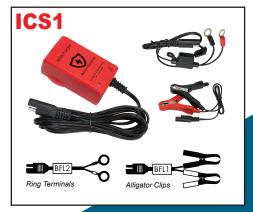

## enecharger

## 6V / 12V 1.0A



**Fully Automatic Charger and Battery Maintainer** 

The ICS1 represents the most advanced technology and efficiency in the market, making each charge a simple process.

The ICS1 is designed for charging all types of 6V & 12V lead-acid batteries, including Wet, Gel, MF, and VRLA, AGM batteries.

It is suitable for charging battery capacities from 4 to 20Ah and maintaining larger battery sizes up to 100Ah.



- Fully automatic 7 step charging program to extend battery service life
- Auto voltage detection -No manual switching required



- Reverse polarity protection to reduce battery damage
- Spark proof design for added safety



Easy to read LED charge status indication



## **Available in 3 termination options:**