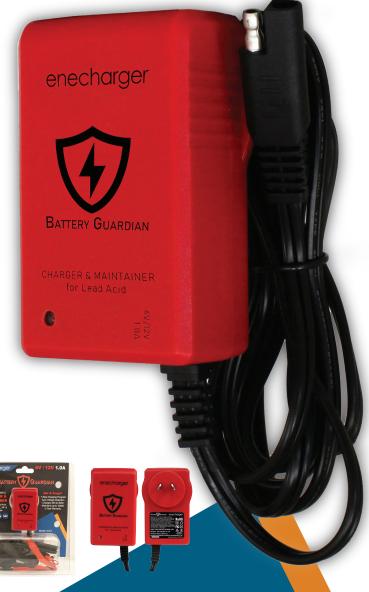

## enecharger

## 6V / 12V 1.0A

**Fully Automatic Charger and Battery Maintainer** 

The ICS1 represents the most advanced technology and efficiency in the market, making each charge a simple process.

The ICS1 is designed for charging all types of 6V & 12V lead-acid batteries, including Wet, Gel, MF, and VRLA, AGM batteries.

It is suitable for charging battery capacities from 4 to 20Ah and maintaining larger battery sizes up to 100Ah.

- Fully automatic 7 step charging program to extend battery service life
- Auto voltage detection -No manual switching required

- Reverse polarity protection to reduce battery damage
- Spark proof design for added safety

Easy to read LED charge status indication