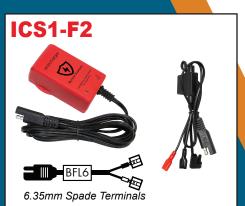

## enecharger

## 6V / 12V 1.0A



**Fully Automatic Charger and Battery Maintainer** 

The ICS1 represents the most advanced technology and efficiency in the market, making each charge a simple process.

The ICS1 is designed for charging all types of 6V & 12V lead-acid batteries, including Wet, Gel, MF, and VRLA, AGM batteries.

It is suitable for charging battery capacities from 4 to 20Ah and maintaining larger battery sizes up to 100Ah.



- Fully automatic 7 step charging program to extend battery service life
- Auto voltage detection -No manual switching required



- Reverse polarity protection to reduce battery damage
- Spark proof design for added safety



Easy to read LED charge status indication



## **Available in 3 termination options:**